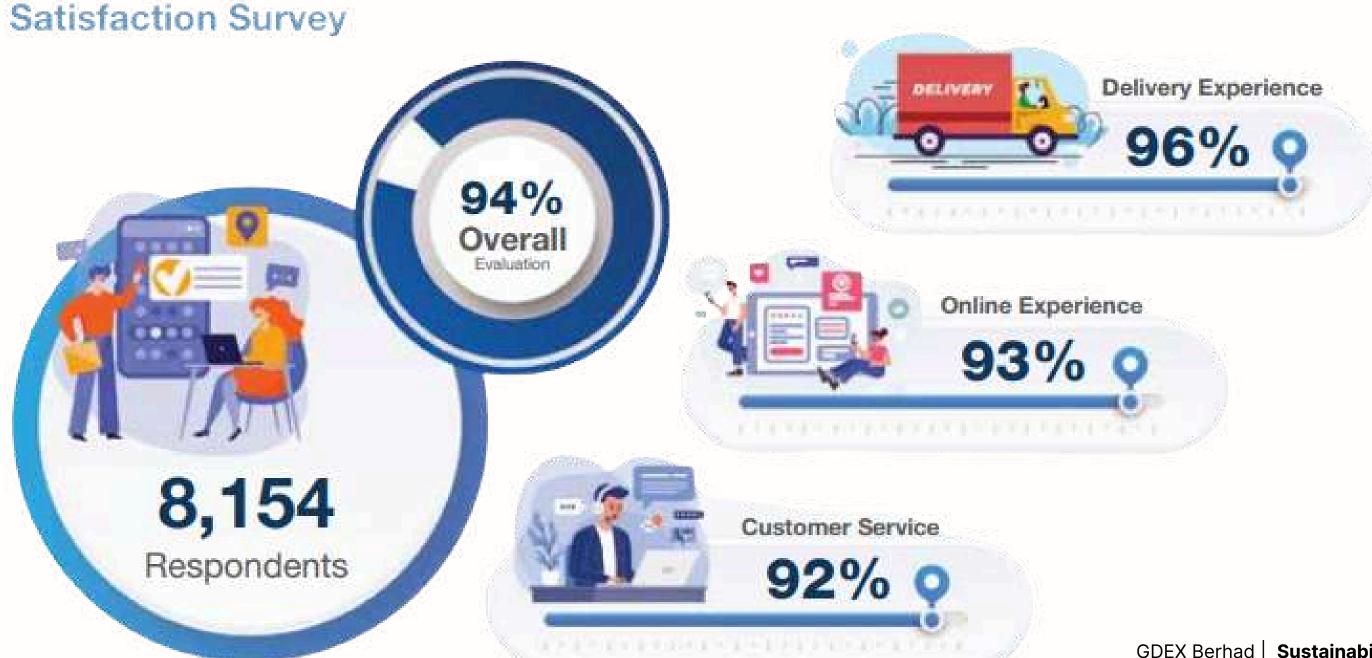

nnes, as compared to 1,329 metric tonnes in FY2023
- Dedicated waste disposal shed designed specifically for the safe storage and disposal of petroleum and lubricant wastes, with a scheduled waste disposal programme



## Environment Reduce, Reuse, Recycle (3R)



19,072 kg paper recycled in FY2024



115,900 kg carton boxes recycled in FY2024

- With our constant digitalisation efforts, we recycled
   19,072 kg of paper in FY2024, as compared to 34,319 kg
   in FY2023
- GDEX also managed to recycle a total of 115,900 kg of carton boxes in FY2024, a decrease of 10,560 kg compared to 126,460 kg recycled in FY2023
- This achievement stems from our monthly initiative to collect outdated documents and carton boxes that are sent for recycling



#### **Customer Satisfaction**

FY2024 Customer





### **Company Culture and Philosophy**



- Revamped in 2020, the GDEX Philosophy is the foundation of our culture and operations
- The corporate qualities are defined as Cost Effective (People, Process), Reliability (Platform, Product), and Speed, or better known as 4P 1S



## **Company Culture and Philosophy**



GDEX Berhad also established a vision and mission for the Group, known as Purpose and Compass.

### Our Purpose: Delivering sustainable growth towards a better world

 By harnessing the GDEX Ecosystem, we are driven to deliver innovative solutions to empower businesses while striving to be resilient, forward-thinking, and people-centric, creating positive impacts in all we do

### • Our Compass: Harmonising people and technology to mobilise businesses, everywhere

 We lever