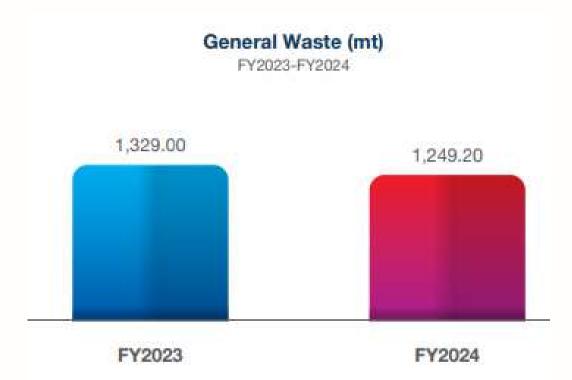

# **Environment**Waste and Effluents

- Safe disposal of waste in compliance with Environmental Quality (Scheduled Waste) Regulation 2005 and ISO
   14001:2015 - Environmental Management Systems
- No environmental-related incidents, fines, or penalties in FY2024
- In **FY2024**, GDEX reduced its general waste to **1,249.20** metric tonnes, as compared to 1,329 metric tonnes in FY2023
- Dedicated waste disposal shed designed specifically for the safe storage and disposal of petroleum and lubricant wastes, with a scheduled waste disposal programme