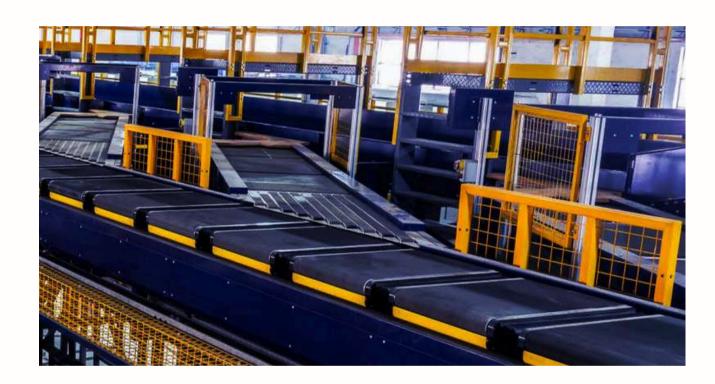

#### **GDEX Auto Hub**

- Tripled daily sorting capacity to 350,000 shipments
- Through integration of automation and digitalisation, the Auto Hub significantly enhances our operational efficiency – to provide fast, seamless, and high-quality delivery services