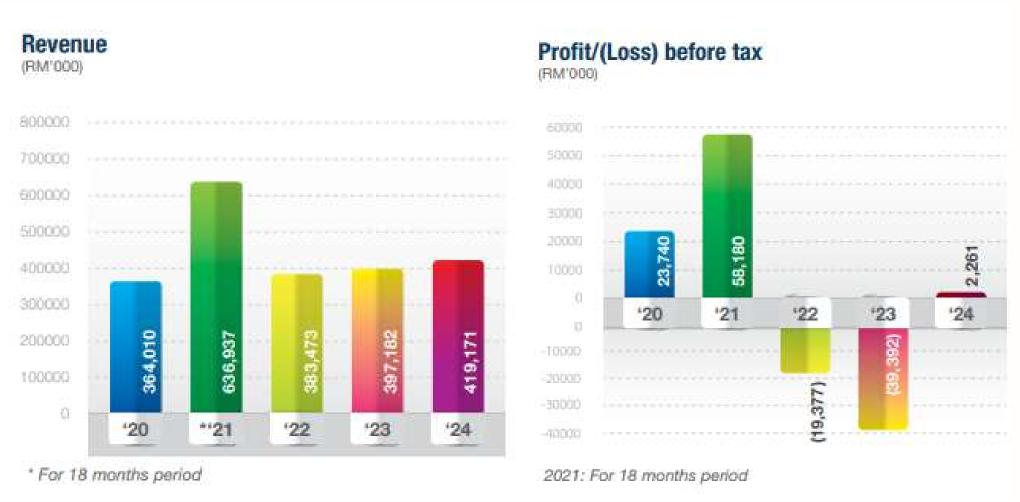

# **Economic Economic Performance**

In FY2024, GDEX Berhad recorded a total revenue of **RM 419.2 million**.

- Advancing and investing in digitalisation and technology to meet the heightened demand for superior logistics services
- Strategic diversification into IT solutions and services:
  - Smart retail
  - Web and enterprise solutions
  - Cybersecurity solutions