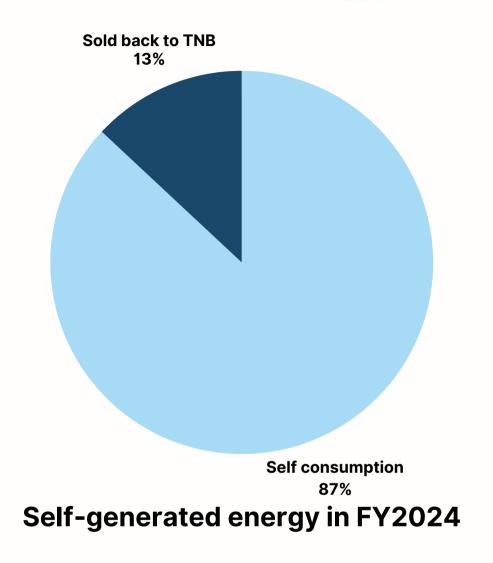

# **Environment Electricity Consumption**

- The installation of solar panels at GDEX Headquarters and GDEX Auto Hub resulted in self-generated electricity of 138,335 kWh
   for FY2024
- Of this, 120,283 kWh was utilised for self-consumption, while the remaining 18,052 kWh was sold back to Tenaga Nasional Berhad ("TNB"). This green initiative enabled us to reduce a total of 93 tCO2e from purchasing electricity from TNB.