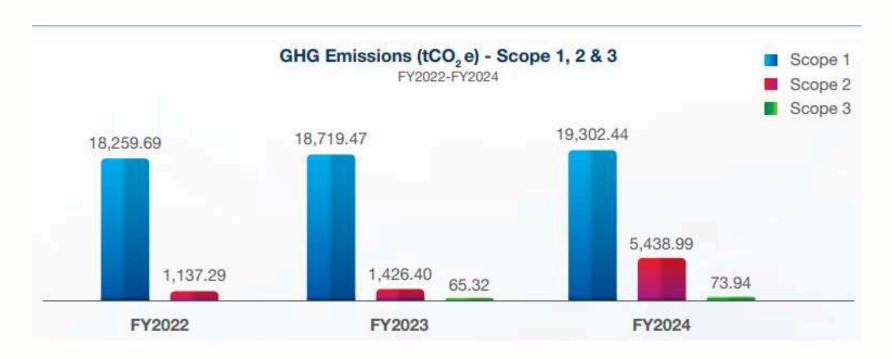

### Greenhouse Gas Emissions (GHG)

| GHG Emissions (tCO <sub>2</sub> e)             |           |           |           |  |
|------------------------------------------------|-----------|-----------|-----------|--|
|                                                | FY2022    | FY2023    | FY2024    |  |
| Scope 1<br>(Company vehicles)                  | 18,259.69 | 18,719.47 | 19,302.44 |  |
| Scope 2<br>(Energy consumption)                | 1,137.29  | 1,426.40  | 5,438.99  |  |
| Scope 3<br>Category 6:<br>(Business Travel)    | N/A       | 56.54     | 62.21     |  |
| Scope 3<br>Category 7:<br>(Employee Commuting) | N/A       | 8.78      | 11.73     |  |
| Total                                          | 19,396.98 | 20,211.19 | 24,815.37 |  |