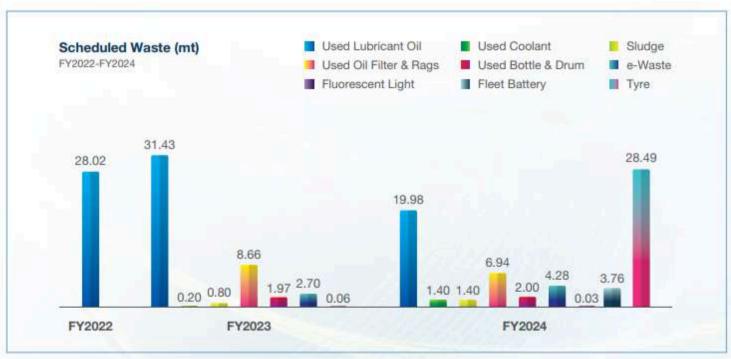

# **Environment**Waste and Effluents

- Safe disposal of waste in compliance with Environmental Quality (Scheduled Waste) Regulation 2005 and ISO
   14001:2015 - Environmental Management Systems
- No environmental-related incidents, fines, or penalties in FY2024
- In **FY2024**, GDEX reduced its general waste to **1,249.20** metric tonnes, as compared to 1,329 metric tonnes in FY2023
- Dedicated waste disposal shed designed specifically for the safe storage and disposal of petroleum and lubricant wastes, with a scheduled waste disposal programme