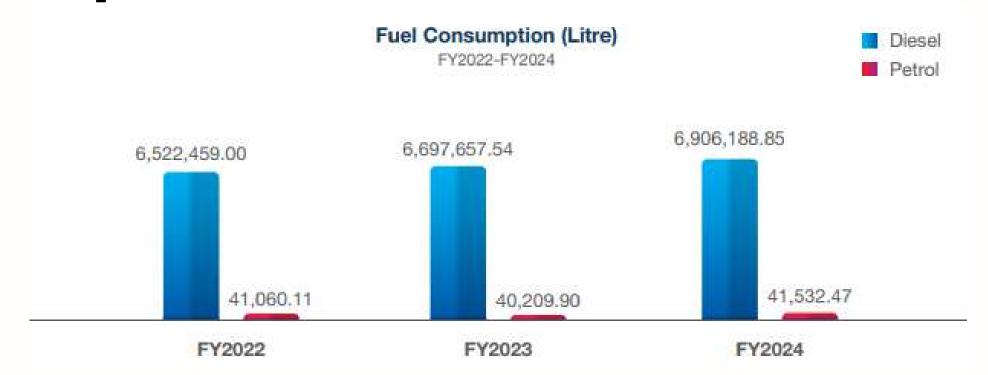

# **Environment Fuel Consumption**

- Trained team of skilled employees to conduct regular maintenance on all company-owned vehicles to conserve fuel consumption and minimise fuel wastage, which enhance energy efficiency
- Replacing one-tonne and three-tonne trucks with lighter, more **fuel-efficient models** to reduce greenhouse gas emissions
- Continue to explore additional green alternatives such as **electric trucks** to further reduce fuel consumption and GHG emissions