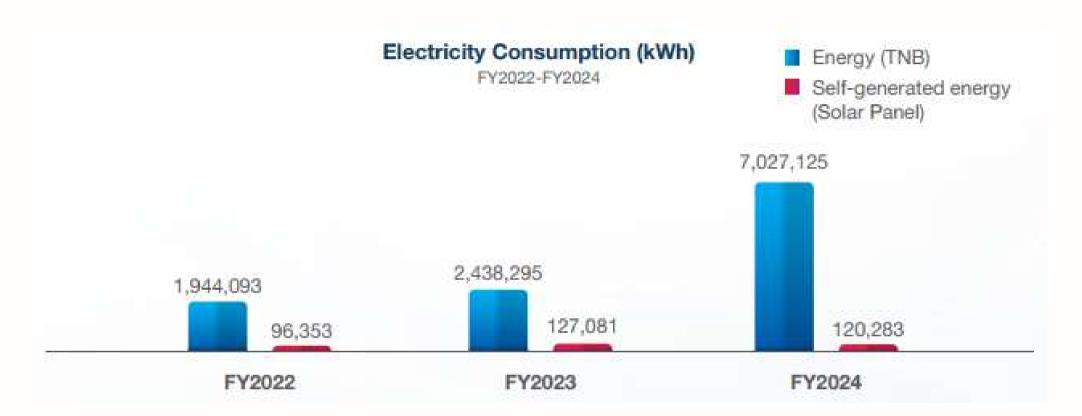

# **Environment Electricity Consumption**

- The installation of solar panels at GDEX Headquarters and GDEX Auto Hub resulted in self-generated electricity of 138,335 kWh
   for FY2024
- Of this, 120,283 kWh was utilised for self-consumption, while the remaining 18,052 kWh was sold back to Tenaga Nasional Berhad ("TNB"). This green initiative enabled us to reduce a total of 93 tCO2e from purchasing electricity from TNB.

The installation of solar photovoltaic system at GDEX Headquarters and GDEX Auto Hub had yielded a substantial amount of 120,283 kWh energy reduction, equivalent to 93 tCO2e.