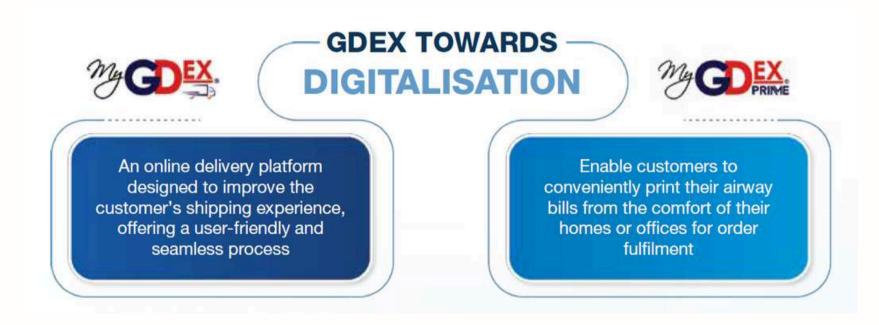

# Economic **Digitalisation and Technology**

GDEX's systems and data are well protected against cyber threats to ensure data security and privacy.

• Deployed Artificial Intelligence and Machine Learning-powered cybersecurity solutions across its systems and digital platforms

#### Other digitalisation initiatives:

- Savings of RM1.05 million in paper and printing costs from digitalisation in operations
- In-house developed iFleet Management System, which gathers, monitors, and reports various vehicle-related data
- Third party merchants and payment providers that are fully integrated into e-payment portal, myGDEX, and myGDEX Prime